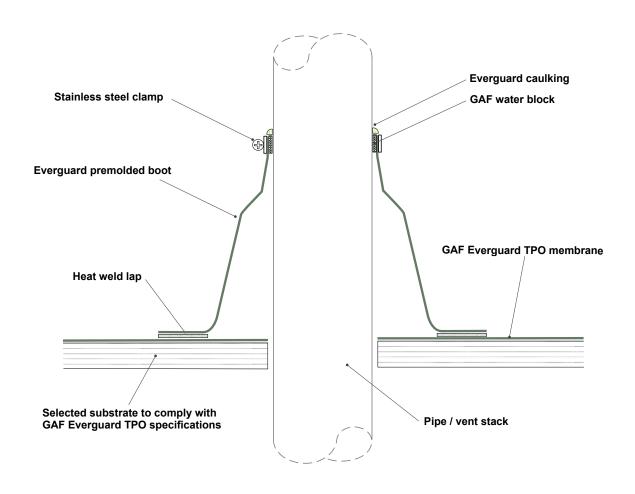

| CAE | DRAWING: PREMOLDED PIPE BOOT       | DATE:<br>10 JUNE 2014 | DETAIL: 509 | *                                  |
|-----|------------------------------------|-----------------------|-------------|------------------------------------|
| GAF | DETAILS FOR: EVERGUARD TPO ROOFING | SCALE: N/A            |             | BRANZ Appraised<br>Apprasal No 529 |