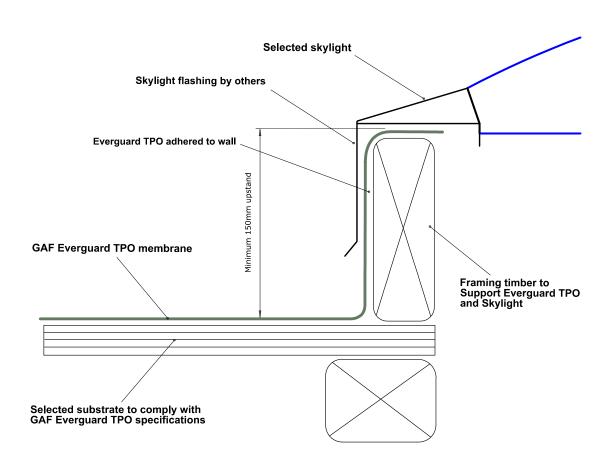

| GAF | DRAWING:<br>SKYLIGHT FLASHING      | DATE:<br>10 JUNE 2014 | DETAIL: 204 | *                                  |
|-----|------------------------------------|-----------------------|-------------|------------------------------------|
|     | DETAILS FOR: EVERGUARD TPO ROOFING | SCALE: N/A            |             | BRANZ Appraised<br>Apprasal No 529 |