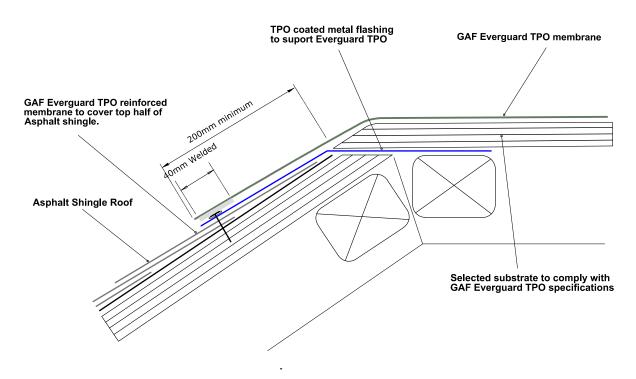

| GAE | DRAWING:<br>TRANSITION - SHINGLE ROOF | DATE:<br>10 JUNE 2014 | DETAIL: 302 | **                                 |
|-----|---------------------------------------|-----------------------|-------------|------------------------------------|
| GAF | DETAILS FOR: EVERGUARD TPO ROOFING    | SCALE: N/A            |             | BRANZ Appraised<br>Apprasal No 529 |