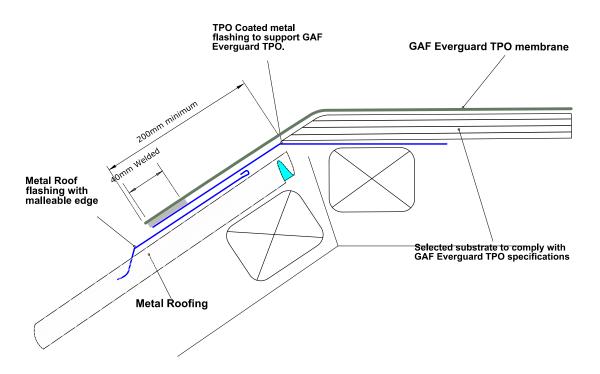

| GAF | DRAWING:<br>TRANSITION - METAL ROOF | DATE:<br>10 JUNE 2014 | DETAIL: 301 | M                                  |
|-----|-------------------------------------|-----------------------|-------------|------------------------------------|
|     | DETAILS FOR: EVERGUARD TPO ROOFING  | SCALE: N/A            |             | BRANZ Appraised<br>Apprasal No 529 |