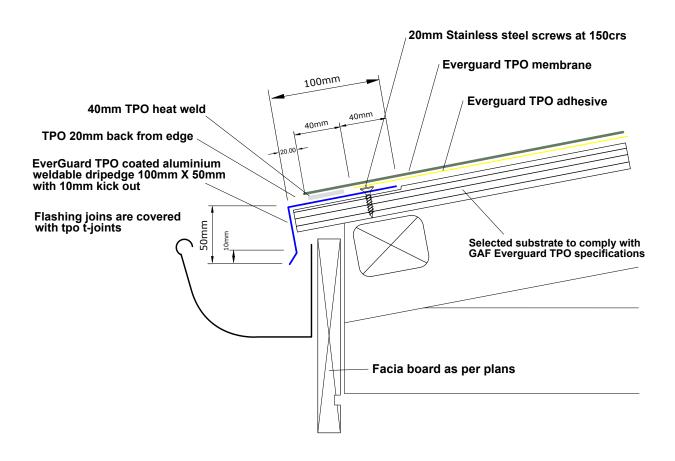

| GAE | DRIP EDGE FLASHING                 | DATE:<br>01 MARCH 2019 | DETAIL: 110 | M                                  |
|-----|------------------------------------|------------------------|-------------|------------------------------------|
| GAF | DETAILS FOR: EVERGUARD TPO ROOFING | SCALE:<br>NTS          |             | BRANZ Appraised<br>Apprasal No 529 |