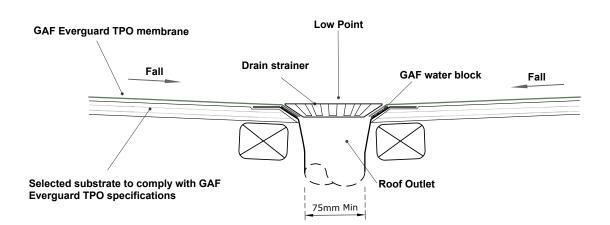

- 402 PREFORMED INSIDE CORNER
- 403 FOLDED INSIDE CORNER
- 404 FABRICATED INSIDE CORNER
- 405 FLUTED OUTSIDE CORNER
- 406 WALL / CURB OUTSIDE CORNER
- 407 POST / BALUSTRADE BASE
- 408 DRESSED BATTEN DETAIL
- 501 PIPE PENETRATION
- 502 SPLIT PIPE BOOT
- 503 HIGH TEMPERATURE STACK
- 504 POURABLE SEALANT POCKET
- 505 SQUARE TUBE WRAP
- 506 DRAIN DROPPER
- 507 COATED METAL SCRUPPER
- 508 OVER FLOW PARAPET DRAIN
- 509 PREMOLDED PIPE BOOT
- 601 FLOOR JACK PEDESTAL DECK
- 602 FLOOR JACK PEDESTAL TERMINATION
- 603 FLOOR JACK PEDESTAL PAVING TILES
- 604 FLOOR JACK PEDESTAL DOOR SILL