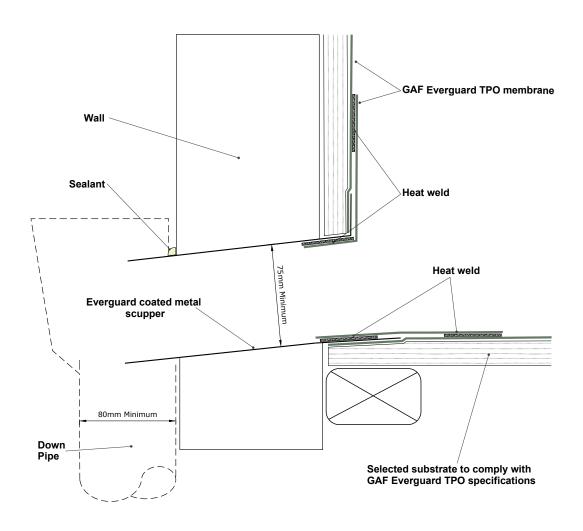

- 402 PREFORMED INSIDE CORNER
- 403 FOLDED INSIDE CORNER
- 404 FABRICATED INSIDE CORNER
- 405 FLUTED OUTSIDE CORNER
- 406 WALL / CURB OUTSIDE CORNER
- 407 POST / BALUSTRADE BASE
- 408 DRESSED BATTEN DETAIL
- 501 PIPE PENETRATION
- 502 SPLIT PIPE BOOT
- 503 HIGH TEMPERATURE STACK
- 504 POURABLE SEALANT POCKET
- 505 SQUARE TUBE WRAP
- 506 DRAIN DROPPER
- 507 COATED METAL SCRUPPER
- 508 OVER FLOW PARAPET DRAIN
- 509 PREMOLDED PIPE BOOT
- 601 FLOOR JACK PEDESTAL DECK
- 602 FLOOR JACK PEDESTAL TERMINATION
- 603 FLOOR JACK PEDESTAL PAVING TILES
- 604 FLOOR JACK PEDESTAL DOOR SILL

# **Low Point Outlet**

| CAE | DRAWING: COATED METAL SCRUPPER     | DATE:<br>10 JUNE 2014 | DETAIL: 507 | ×                                  |
|-----|------------------------------------|-----------------------|-------------|------------------------------------|
| GAF | DETAILS FOR: EVERGUARD TPO ROOFING | SCALE: N/A            |             | BRANZ Appraised<br>Apprasal No 529 |