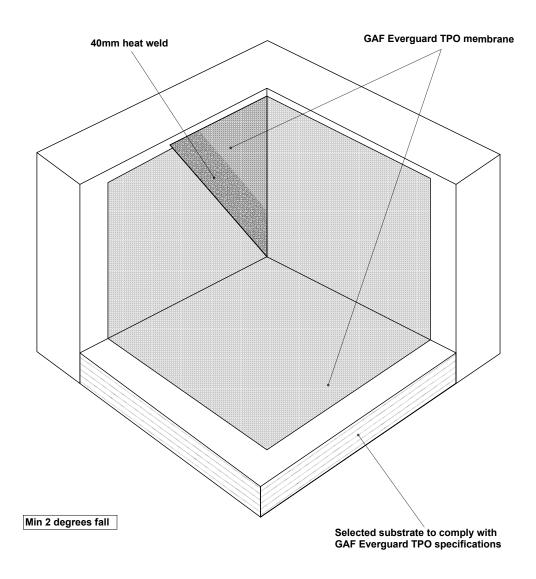

Seal cut edges of Everguard TPO membrane

Min 2 degrees fall

| GAF | DRAWING: PRE-FORMED INSIDE CORNER  | DATE:<br>10 JUNE 2014 | DETAIL: 402 | *                                  |
|-----|------------------------------------|-----------------------|-------------|------------------------------------|
|     | DETAILS FOR: EVERGUARD TPO ROOFING | SCALE: N/A            |             | BRANZ Appraised<br>Apprasal No 529 |