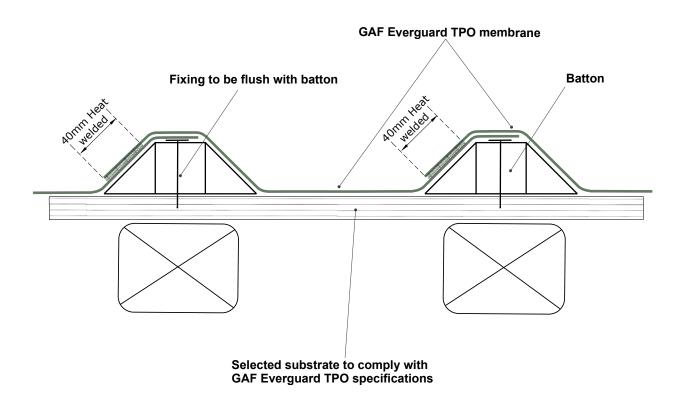

| CAE | DRESSED BATTEN                     | DATE:<br>10 JUNE 2014 | DETAIL: 408 | *                                  |
|-----|------------------------------------|-----------------------|-------------|------------------------------------|
| GAF | DETAILS FOR: EVERGUARD TPO ROOFING | SCALE: N/A            |             | BRANZ Appraised<br>Apprasal No 529 |