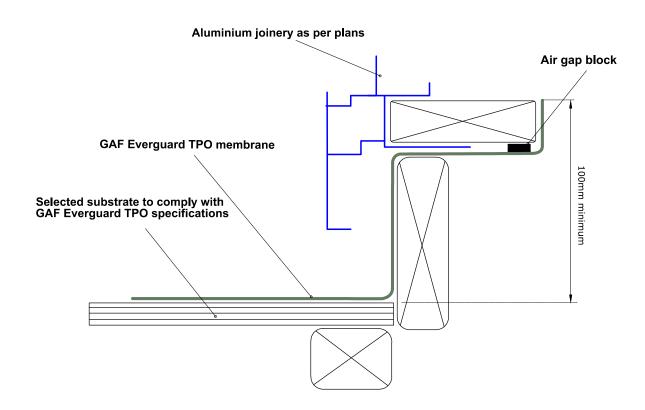

www.gafroofing.co.nz

| GAF | DRAWING: TPO TO ALUMINIUM JOINERY  | DATE:<br>10 JUNE 2014 | DETAIL: 305 | *                                  |
|-----|------------------------------------|-----------------------|-------------|------------------------------------|
|     | DETAILS FOR: EVERGUARD TPO ROOFING | SCALE: N/A            |             | BRANZ Appraised<br>Apprasal No 529 |