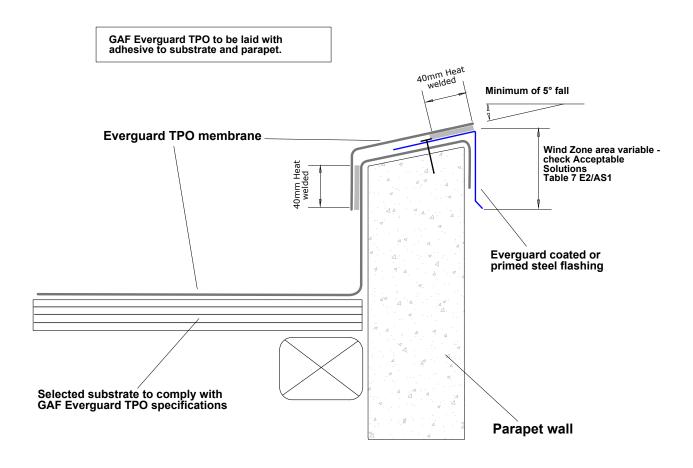

| GAE | DRAWING: PARAPET WALL ALTERNATIVE  | DATE:<br>10 JUNE 2014 | DETAIL: 102 | *                                  |
|-----|------------------------------------|-----------------------|-------------|------------------------------------|
| GAF | DETAILS FOR: EVERGUARD TPO ROOFING | SCALE: N/A            |             | BRANZ Appraised<br>Apprasal No 529 |