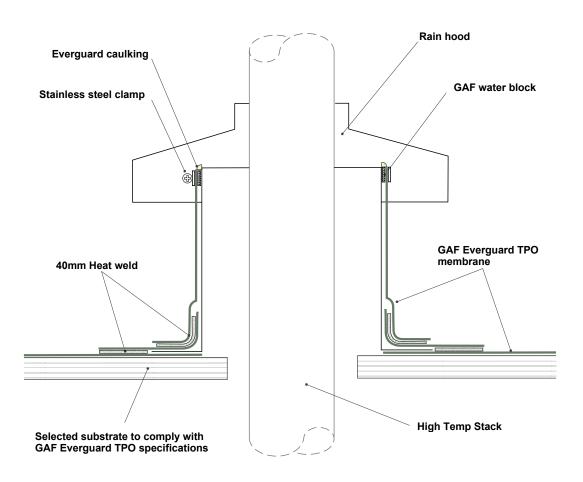

GAF Roofing

| CAE | DRAWING: HIGH TEMP STACK FLASHING  | DATE:<br>10 JUNE 2014 | DETAIL: 503 | **                                 |
|-----|------------------------------------|-----------------------|-------------|------------------------------------|
| GAF | DETAILS FOR: EVERGUARD TPO ROOFING | SCALE: N/A            |             | BRANZ Appraised<br>Apprasal No 529 |