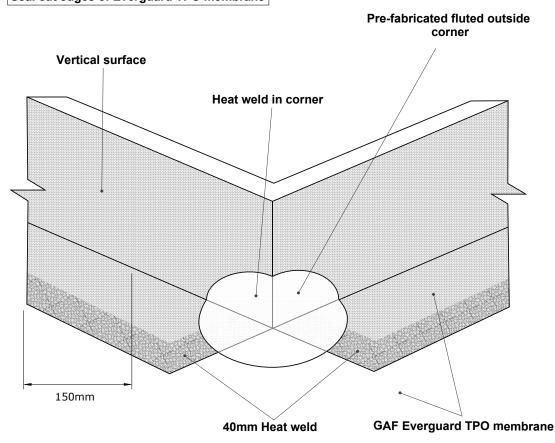

| CAE | DRAWING: FLUTED OUTSIDE CORNER     | DATE:<br>10 JUNE 2014 | DETAIL: 405 | **                                 |
|-----|------------------------------------|-----------------------|-------------|------------------------------------|
| GAF | DETAILS FOR: EVERGUARD TPO ROOFING | SCALE: N/A            |             | BRANZ Appraised<br>Apprasal No 529 |