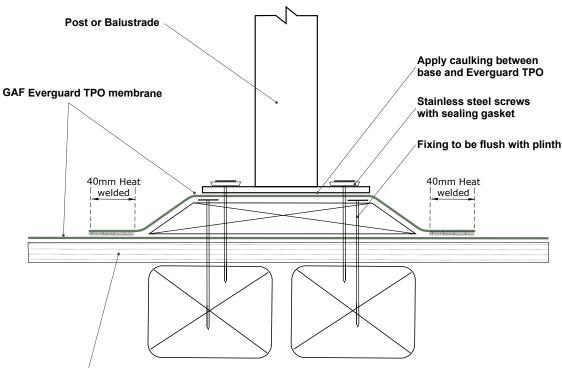

#### Seal cut edges of Everguard TPO membrane

Selected substrate to comply with **GAF Everguard TPO specifications** 

| CAE | DRAWING: POST OR BALUSTRADE BASE   | DATE:<br>10 JUNE 2014 | DETAIL: 407 | M                                  |
|-----|------------------------------------|-----------------------|-------------|------------------------------------|
| GAF | DETAILS FOR: EVERGUARD TPO ROOFING | SCALE: N/A            |             | BRANZ Appraised<br>Apprasal No 529 |