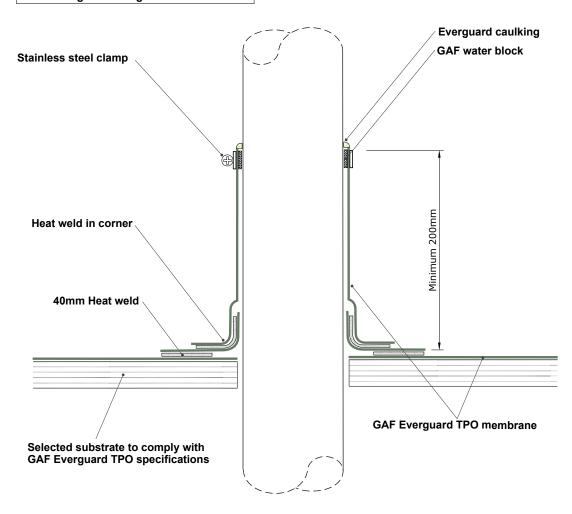

| CAE | DRAWING: FLUTED OUTSIDE CORNER     | DATE:<br>10 JUNE 2014 | DETAIL: 405 | **                                 |
|-----|------------------------------------|-----------------------|-------------|------------------------------------|
| GAF | DETAILS FOR: EVERGUARD TPO ROOFING | SCALE: N/A            |             | BRANZ Appraised<br>Apprasal No 529 |