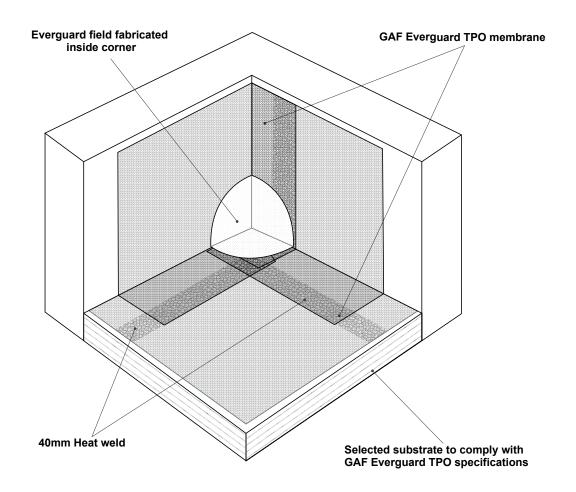

#### **Everguard TPO field fabricated cut** from non-reinforced membrane

| GAF | DRAWING: FABRICATED INSIDE CORNER  | DATE:<br>10 JUNE 2014 | DETAIL: 404 | ×                                  |
|-----|------------------------------------|-----------------------|-------------|------------------------------------|
|     | DETAILS FOR: EVERGUARD TPO ROOFING | SCALE: N/A            |             | BRANZ Appraised<br>Apprasal No 529 |