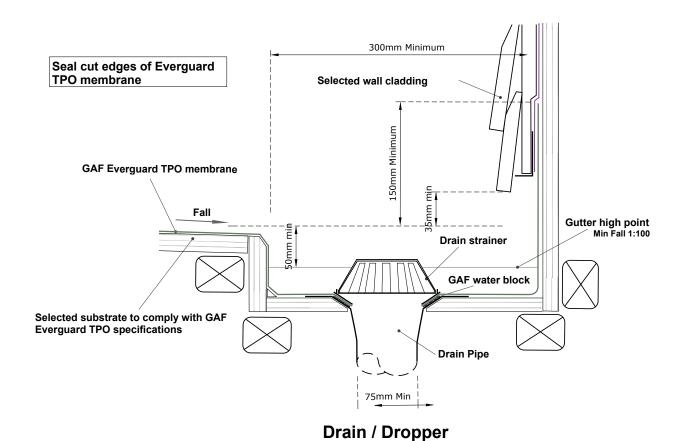

|-----|------------------------------------|-----------------------|-------------|------------------------------------|
| GAF | DETAILS FOR: EVERGUARD TPO ROOFING | SCALE: N/A            |             | BRANZ Appraised<br>Apprasal No 529 |

**GAF Everguard TPO membrane** 

Selected substrate to comply with

**GAF Everguard TPO specifications** 





| CAE | DRAWING: SQUARE TUBE WRAP          | DATE:<br>10 JUNE 2014 | DETAIL: 505 | M                                  |
|-----|------------------------------------|-----------------------|-------------|------------------------------------|
| GAF | DETAILS FOR: EVERGUARD TPO ROOFING | SCALE: N/A            |             | BRANZ Appraised<br>Apprasal No 529 |

www.gafroofing.co.nz



CONSTRUCTION DETAILS FOR 'GAF TPO SINGLE-PLY ROOFING SYSTEM'





# **Low Point Outlet**







| CAE | DRAWING: COATED METAL SCRUPPER     | DATE:<br>10 JUNE 2014 | DETAIL: 507 | ×                                  |
|-----|------------------------------------|-----------------------|-------------|------------------------------------|
| GAF | DETAILS FOR: EVERGUARD TPO ROOFING | SCALE: N/A            |             | BRANZ Appraised<br>Apprasal No 529 |





| CAE | DRAWING: OVERFLOW PARAPET DRAIN    | DATE:<br>10 JUNE 2014 | DETAIL: 508 | ×                                  |
|-----|------------------------------------|-----------------------|-------------|------------------------------------|
| GAF | DETAILS FOR: EVERGUARD TPO ROOFING | SCALE: N/A            |             | BRANZ Appraised<br>Apprasal No 529 |





| CAE | DRAWING: PREMOLDED PIPE BOOT