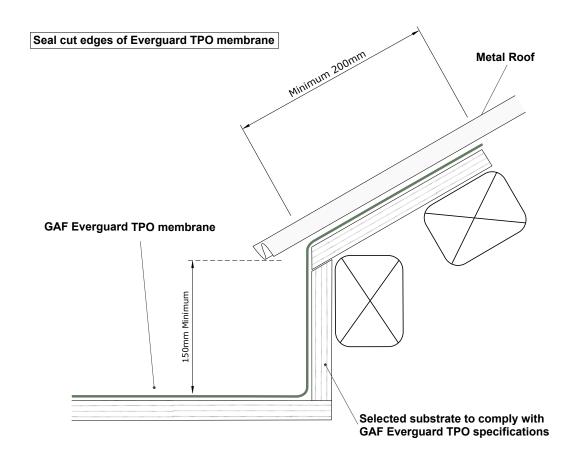

| GAF | DRAWING:<br>TRANSITION - METAL ROOF | DATE:<br>10 JUNE 2014 | DETAIL: 301 | M                                  |
|-----|-------------------------------------|-----------------------|-------------|------------------------------------|
|     | DETAILS FOR: EVERGUARD TPO ROOFING  | SCALE: N/A            |             | BRANZ Appraised<br>Apprasal No 529 |