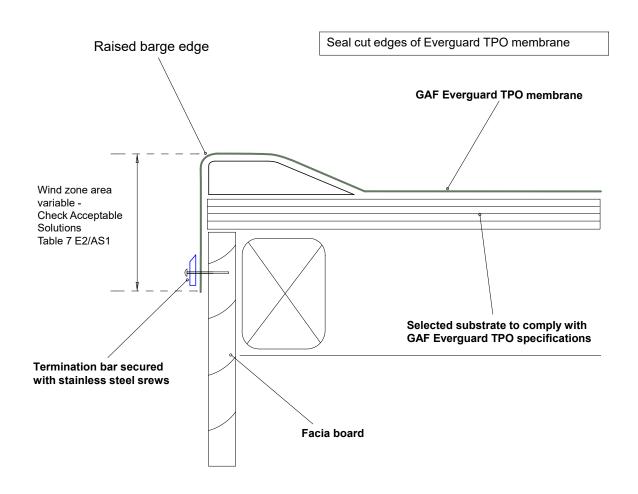

| CAE | DRAWING: BARGE TERMINATION BAR     | DATE:<br>10 JUNE 2014 | DETAIL: 108 | *                                  |
|-----|------------------------------------|-----------------------|-------------|------------------------------------|
| GAF | DETAILS FOR: EVERGUARD TPO ROOFING | SCALE: N/A            |             | BRANZ Appraised<br>Apprasal No 529 |