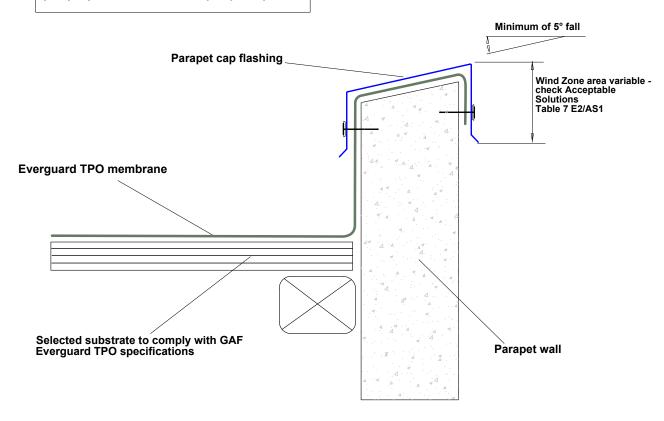

www.gafroofing.co.nz

CONSTRUCTION DETAILS FOR 'GAF TPO SINGLE-PLY ROOFING SYSTEM'

TPO to be laid with adhesive to substrate and parapet prior to installation of parapet cap.

| GAE | DRAWING: PARAPET FLASHING          | DATE:<br>10 JUNE 2014 | DETAIL: 101 | *                                  |
|-----|------------------------------------|-----------------------|-------------|------------------------------------|
| GAF | DETAILS FOR: EVERGUARD TPO ROOFING | SCALE: N/A            |             | BRANZ Appraised<br>Apprasal No 529 |