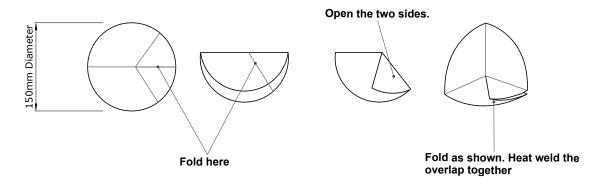

| GAF | DRAWING: FOLDED INSIDE CORNER      | DATE:<br>10 JUNE 2014 | DETAIL: 403 | **                                 |
|-----|------------------------------------|-----------------------|-------------|------------------------------------|
|     | DETAILS FOR: EVERGUARD TPO ROOFING | SCALE: N/A            |             | BRANZ Appraised<br>Apprasal No 529 |