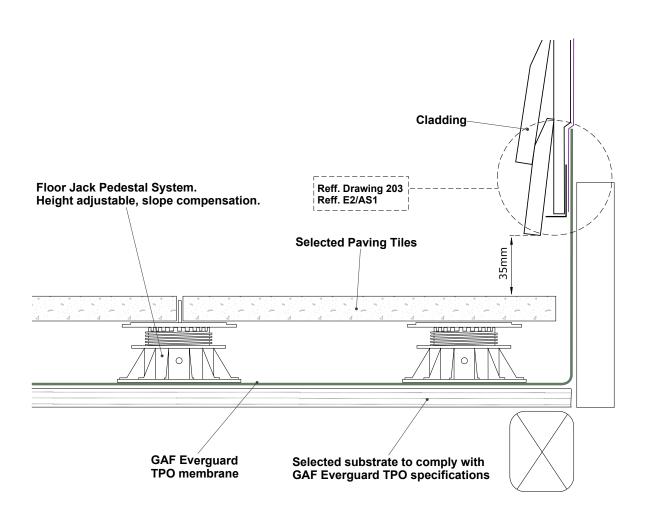

www.gafroofing.co.nz

| GAF | DRAWING: FLOOR JACK PEDESTAL -<br>PAVING TILES | DATE:<br>10 JUNE 2014 | DETAIL: 603 | M                                  |
|-----|------------------------------------------------|-----------------------|-------------|------------------------------------|
|     | DETAILS FOR: EVERGUARD TPO ROOFING             | SCALE: N/A            |             | BRANZ Appraised<br>Apprasal No 529 |