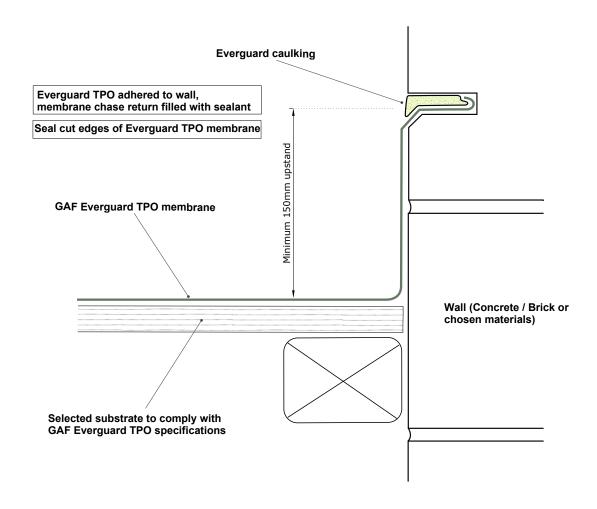

| GAF | DRAWING: TRANSITION - WALL         | DATE:<br>10 JUNE 2014 | DETAIL: 203 | *                                  |
|-----|------------------------------------|-----------------------|-------------|------------------------------------|
|     | DETAILS FOR: EVERGUARD TPO ROOFING | SCALE: N/A            |             | BRANZ Appraised<br>Apprasal No 529 |