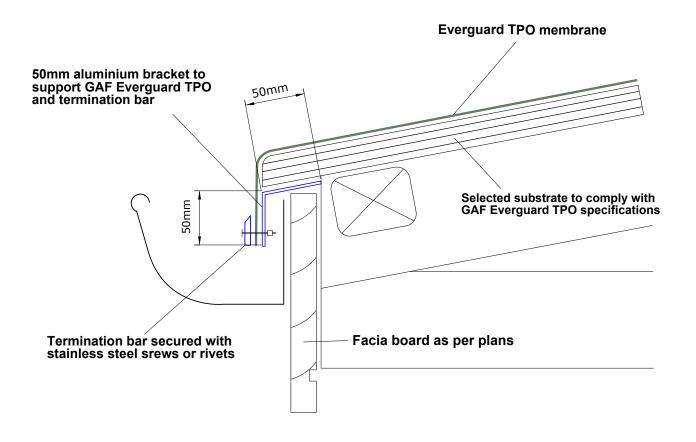

| CAE | DRAWING: PARAPET TERMINATION BAR   | DATE:<br>10 JUNE 2014 | DETAIL: 107 | *                                  |
|-----|------------------------------------|-----------------------|-------------|------------------------------------|
| GAF | DETAILS FOR: EVERGUARD TPO ROOFING | SCALE: N/A            |             | BRANZ Appraised<br>Apprasal No 529 |