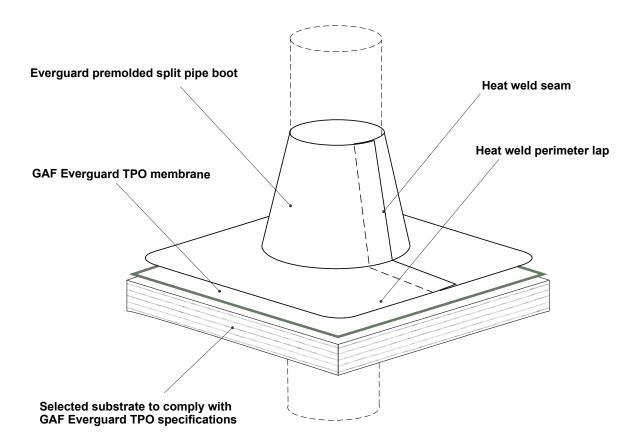

| CAE | DRAWING: SPLIT PIPE BOOT           | DATE:<br>10 JUNE 2014 | DETAIL: 502 | *                                  |
|-----|------------------------------------|-----------------------|-------------|------------------------------------|
| GAF | DETAILS FOR: EVERGUARD TPO ROOFING | SCALE: N/A            |             | BRANZ Appraised<br>Apprasal No 529 |