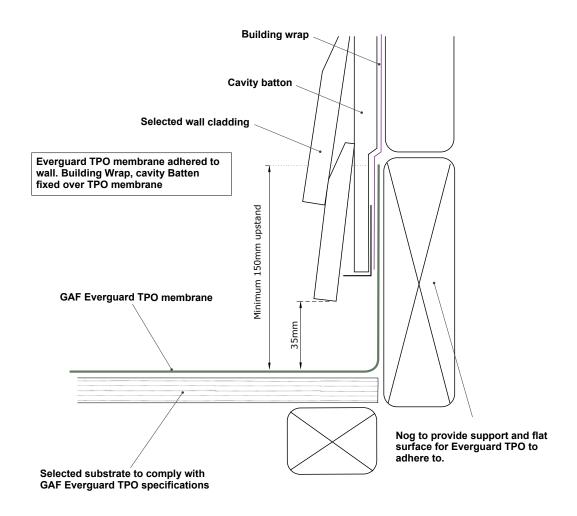

| GAF | DRAWING: TRANSITION - WALL         | DATE:<br>10 JUNE 2014 | DETAIL: 203 | *                                  |
|-----|------------------------------------|-----------------------|-------------|------------------------------------|
|     | DETAILS FOR: EVERGUARD TPO ROOFING | SCALE: N/A            |             | BRANZ Appraised<br>Apprasal No 529 |