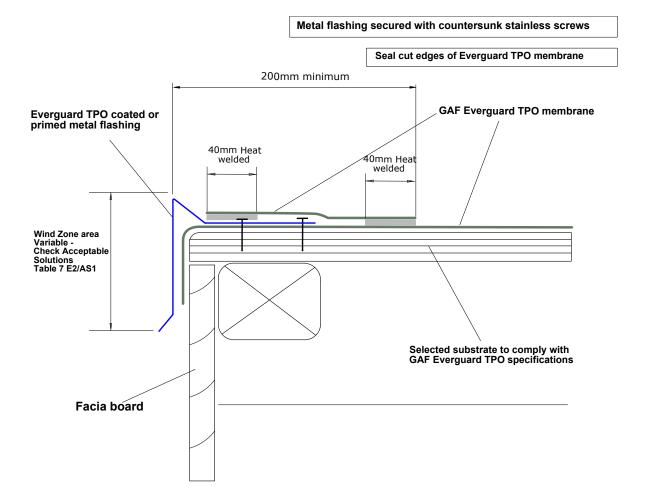

| GAE | DRIP EDGE FLASHING                 | DATE:<br>01 MARCH 2019 | DETAIL: 110 | M                                  |
|-----|------------------------------------|------------------------|-------------|------------------------------------|
| GAF | DETAILS FOR: EVERGUARD TPO ROOFING | SCALE:<br>NTS          |             | BRANZ Appraised<br>Apprasal No 529 |