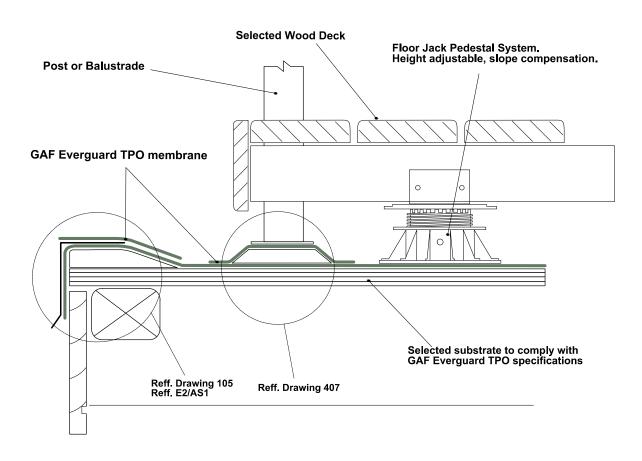

#### Seal cut edges of Everguard TPO membrane

Selected substrate to comply with **GAF Everguard TPO specifications** 

| CAE | DRAWING: POST OR BALUSTRADE BASE   | DATE:<br>10 JUNE 2014 | DETAIL: 407 | M                                  |
|-----|------------------------------------|-----------------------|-------------|------------------------------------|
| GAF | DETAILS FOR: EVERGUARD TPO ROOFING | SCALE: N/A            |             | BRANZ Appraised<br>Apprasal No 529 |