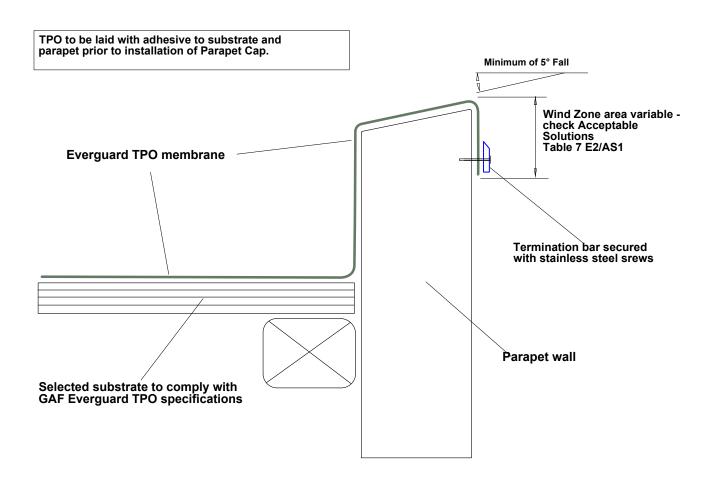

www.gafroofing.co.nz

CONSTRUCTION DETAILS FOR 'GAF TPO SINGLE-PLY ROOFING SYSTEM'

TPO to be laid with adhesive to substrate and parapet prior to installation of parapet cap.

| GAE | DRAWING: PARAPET FLASHING          | DATE:<br>10 JUNE 2014 | DETAIL: 101 | *                                  |
|-----|------------------------------------|-----------------------|-------------|------------------------------------|
| GAF | DETAILS FOR: EVERGUARD TPO ROOFING | SCALE: N/A            |             | BRANZ Appraised<br>Apprasal No 529 |