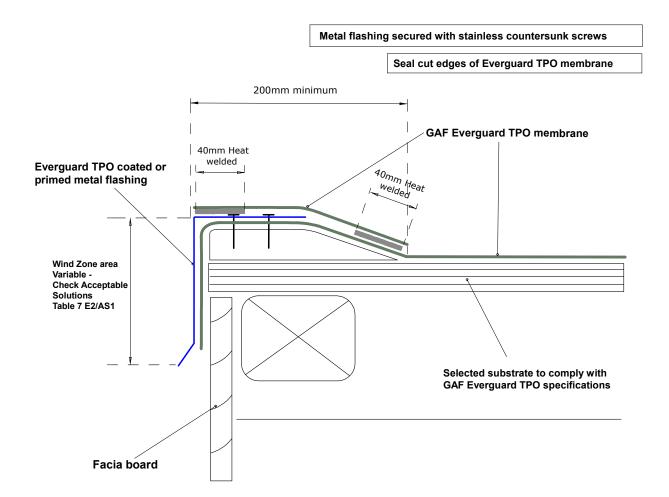

www.gafroofing.co.nz

| CAE | DRIP EDGE ALTERNATIVE              | DATE:<br>10 JUNE 2014 | DETAIL: 103 | M                                  |
|-----|------------------------------------|-----------------------|-------------|------------------------------------|
| GAF | DETAILS FOR: EVERGUARD TPO ROOFING | SCALE: N/A            |             | BRANZ Appraised<br>Apprasal No 529 |