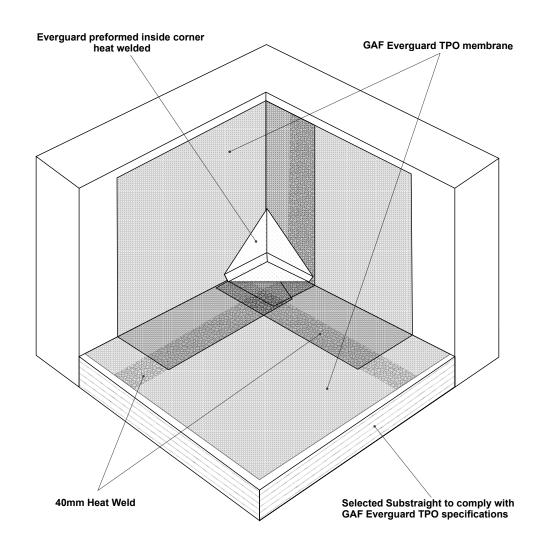

Seal cut edges of Everguard TPO membrane

Min 2 degrees fall

| GAF | DRAWING: PRE-FORMED INSIDE CORNER  | DATE:<br>10 JUNE 2014 | DETAIL: 402 | *                                  |
|-----|------------------------------------|-----------------------|-------------|------------------------------------|
|     | DETAILS FOR: EVERGUARD TPO ROOFING | SCALE: N/A            |             | BRANZ Appraised<br>Apprasal No 529 |