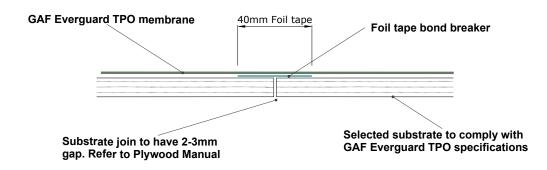

# **Substrate Joint**

| GAF | DRAWING:<br>SUBSTRATE / FLASHING JOINT | DATE:<br>10 JUNE 2014 | DETAIL: 306 | *                                  |
|-----|----------------------------------------|-----------------------|-------------|------------------------------------|
|     | DETAILS FOR: EVERGUARD TPO ROOFING     | SCALE: N/A            |             | BRANZ Appraised<br>Apprasal No 529 |