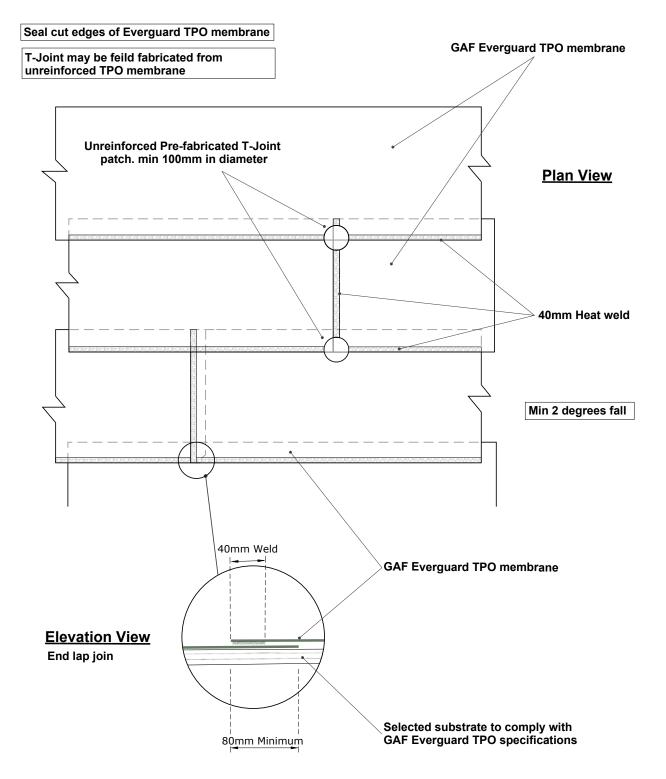

www.gafroofing.co.nz

GAF Roofing

| GAF | DRAWING:<br>T-JOINT / END JOINT DETAIL | DATE:<br>10 JUNE 2014 | DETAIL: 401 | *4                                 |
|-----|----------------------------------------|-----------------------|-------------|------------------------------------|
|     | DETAILS FOR: EVERGUARD TPO ROOFING     | SCALE: N/A            |             | BRANZ Appraised<br>Apprasal No 529 |