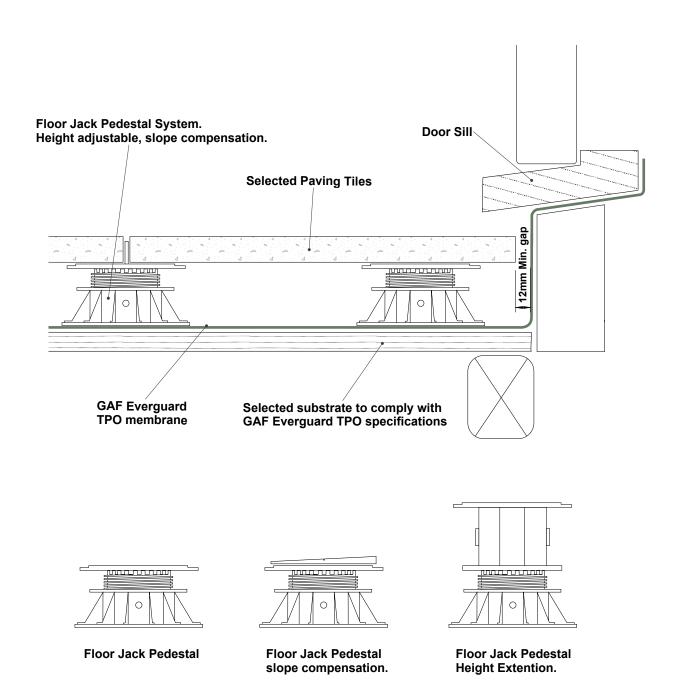

| GAF | DOOR SILL                          | DATE:<br>10 JUNE 2014 | DETAIL: 604 | M                                  |
|-----|------------------------------------|-----------------------|-------------|------------------------------------|
|     | DETAILS FOR: EVERGUARD TPO ROOFING | SCALE: N/A            |             | BRANZ Appraised<br>Apprasal No 529 |