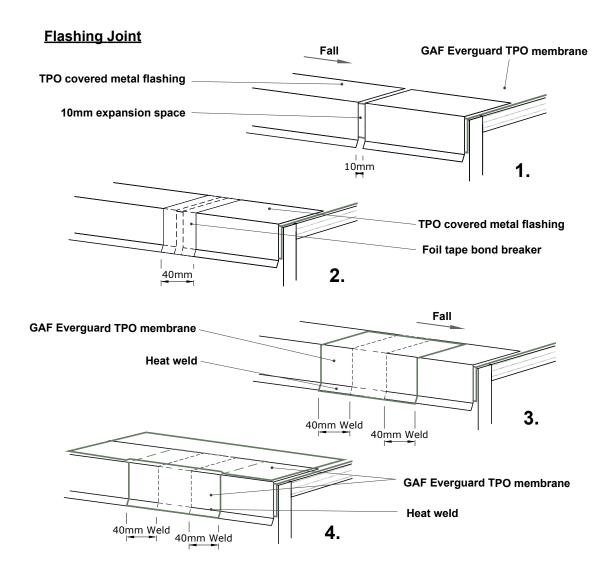

# **Substrate Joint**

| GAF | DRAWING:<br>SUBSTRATE / FLASHING JOINT | DATE:<br>10 JUNE 2014 | DETAIL: 306 | *                                  |
|-----|----------------------------------------|-----------------------|-------------|------------------------------------|
|     | DETAILS FOR: EVERGUARD TPO ROOFING     | SCALE: N/A            |             | BRANZ Appraised<br>Apprasal No 529 |