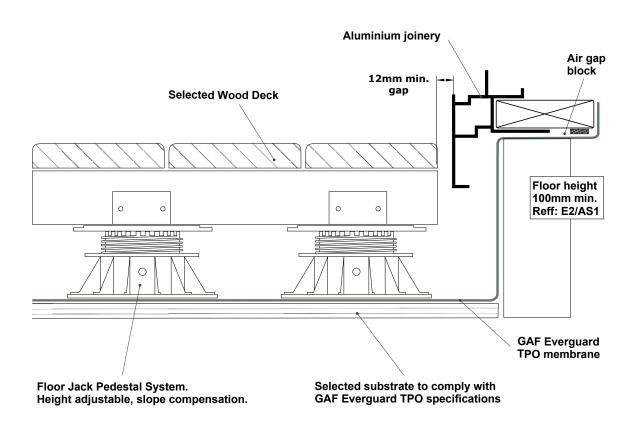

www.gafroofing.co.nz

| GAF | DRAWING: TPO TO ALUMINIUM JOINERY  | DATE:<br>10 JUNE 2014 | DETAIL: 305 | *                                  |
|-----|------------------------------------|-----------------------|-------------|------------------------------------|
|     | DETAILS FOR: EVERGUARD TPO ROOFING | SCALE: N/A            |             | BRANZ Appraised<br>Apprasal No 529 |