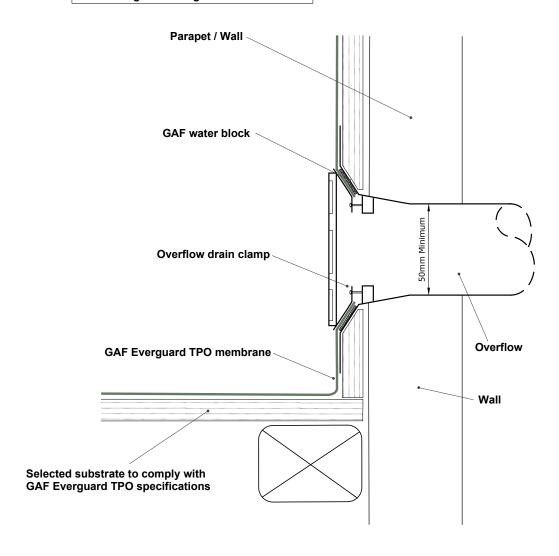

- 402 PREFORMED INSIDE CORNER
- 403 FOLDED INSIDE CORNER
- 404 FABRICATED INSIDE CORNER
- 405 FLUTED OUTSIDE CORNER
- 406 WALL / CURB OUTSIDE CORNER
- 407 POST / BALUSTRADE BASE
- 408 DRESSED BATTEN DETAIL
- 501 PIPE PENETRATION
- 502 SPLIT PIPE BOOT
- 503 HIGH TEMPERATURE STACK
- 504 POURABLE SEALANT POCKET
- 505 SQUARE TUBE WRAP
- 506 DRAIN DROPPER
- 507 COATED METAL SCRUPPER
- 508 OVER FLOW PARAPET DRAIN
- 509 PREMOLDED PIPE BOOT
- 601 FLOOR JACK PEDESTAL DECK
- 602 FLOOR JACK PEDESTAL TERMINATION
- 603 FLOOR JACK PEDESTAL PAVING TILES
- 604 FLOOR JACK PEDESTAL DOOR SILL

| CAE | DRAWING: OVERFLOW PARAPET DRAIN    | DATE:<br>10 JUNE 2014 | DETAIL: 508 | ×                                  |
|-----|------------------------------------|-----------------------|-------------|------------------------------------|
| GAF | DETAILS FOR: EVERGUARD TPO ROOFING | SCALE: N/A            |             | BRANZ Appraised<br>Apprasal No 529 |