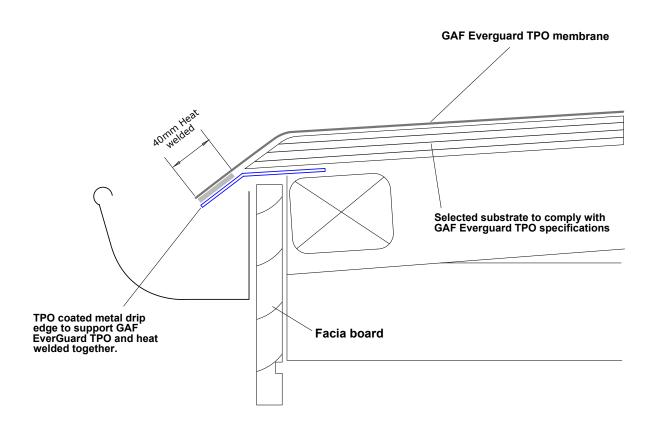

| GAE | DRIP EDGE SYSTEM                   | DATE:<br>10 JUNE 2014 | DETAIL: 104 | *                                  |
|-----|------------------------------------|-----------------------|-------------|------------------------------------|
| GAF | DETAILS FOR: EVERGUARD TPO ROOFING | SCALE: N/A            |             | BRANZ Appraised<br>Apprasal No 529 |