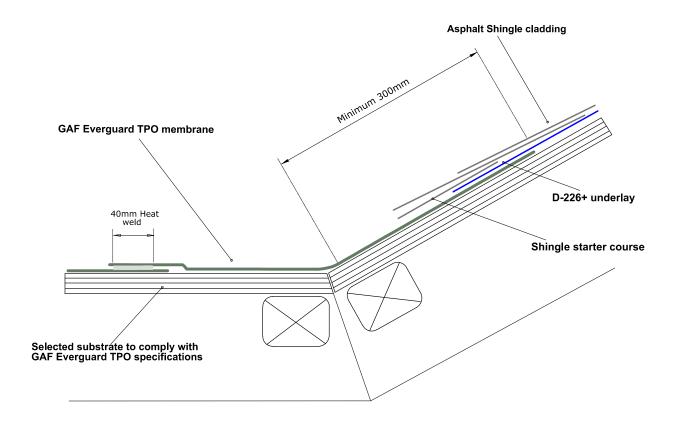

www.gafroofing.co.nz

| CAE | DRAWING: SHINGLE ROOF TO TPO       | DATE:<br>10 JUNE 2014 | DETAIL: 304 | **                                 |
|-----|------------------------------------|-----------------------|-------------|------------------------------------|
| GAF | DETAILS FOR: EVERGUARD TPO ROOFING | SCALE: N/A            |             | BRANZ Appraised<br>Apprasal No 529 |