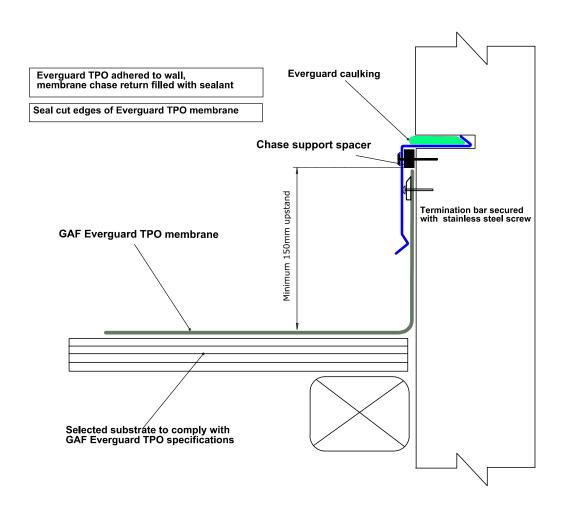

| GAE | DRAWING: CHASE FLASHING SYSTEM     | DATE:<br>10 JUNE 2014 | DETAIL: 201 | M                                  |
|-----|------------------------------------|-----------------------|-------------|------------------------------------|
| GAF | DETAILS FOR: EVERGUARD TPO ROOFING | SCALE: N/A            |             | BRANZ Appraised<br>Apprasal No 529 |

| CAE | DRAWING: CHASE FLASHING SYSTEM     | DATE:<br>10 JUNE 2014 | DETAIL: 202 | *                                  |
|-----|------------------------------------|-----------------------|-------------|------------------------------------|
| GAF | DETAILS FOR: EVERGUARD TPO ROOFING | SCALE: N/A            |             | BRANZ Appraised<br>Apprasal No 529 |