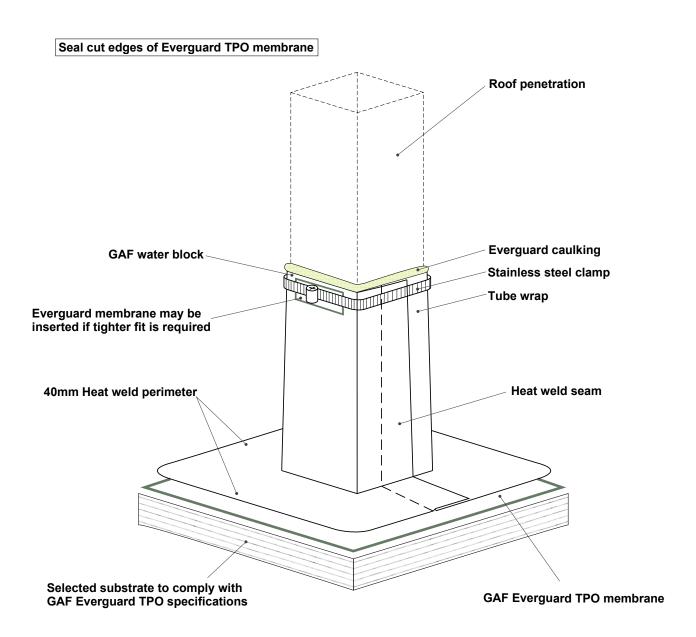

| CAE | DRAWING: PREMOLDED PIPE BOOT       | DATE:<br>10 JUNE 2014 | DETAIL: 509 | *                                  |
|-----|------------------------------------|-----------------------|-------------|------------------------------------|
| GAF | DETAILS FOR: EVERGUARD TPO ROOFING | SCALE: N/A            |             | BRANZ Appraised<br>Apprasal No 529 |