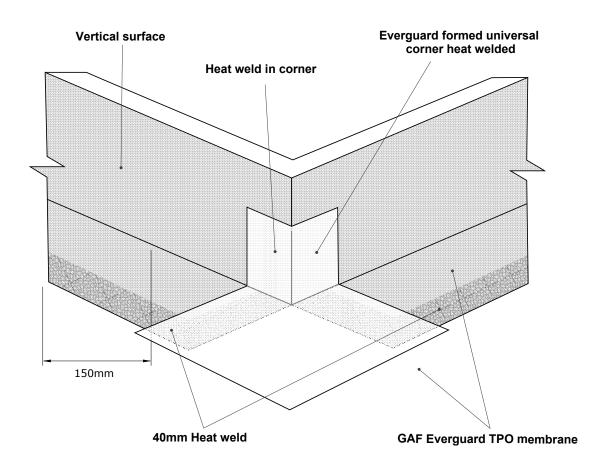

| CAE | DRAWING: WALL / CURB OUTSIDE CORNER | DATE:<br>10 JUNE 2014 | DETAIL: 406 | **                                 |
|-----|-------------------------------------|-----------------------|-------------|------------------------------------|
| GAF | DETAILS FOR: EVERGUARD TPO ROOFING  | SCALE: N/A            |             | BRANZ Appraised<br>Apprasal No 529 |